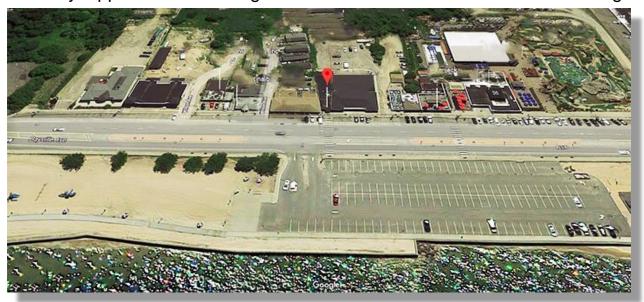

## **Waterfront Location in a Year Round Bedroom Community**

Directly Opposite Public Long Island Sound Beach with Unlimited Parking

Approximately 2,500 SF Space – Rent Just \$5,150/Month = \$24.72/SF

**Assets for Sale** 